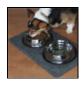

## Dog Bowl Floor Mats

Our Dog Bowl Floor Mats are the perfect solution for placement under dog and cat bowls to catch overflowing pet food and water, which helps keep the floor clean, dry and free of food and water.

- Dog Bowl Mats have a smooth surface design, which is easy to keep clean. The surface is made from polypropylene, which dries quickly, is stain and mildew resistant will not fade or rot.
- A commercial-grade rubber backing helps hold the dog bowl mat (and thus the bowls) in place regardless of what type of floor the mat is placed on. The rubber won't degrade or deteriorate, even with constant use from multiple pets.
- Dog bowl floor mats feature a water dam border around the perimeter that prevents food and especially liquids from running off the sides of the mat and onto the surrounding floor, keeping things safe and tidy.
- Easily clean these dog bowl mats by shaking them out, vacuuming, washing off or, for a deeper cleaning, hosing off and air drying as needed.
- Dog Bowl Mats have 20% recycled content.