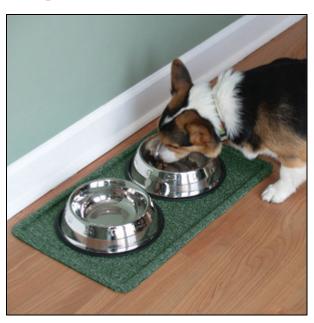

## Dog Bowl Floor Mats

Our Dog Bowl Floor Mats are the perfect solution for placement under dog and cat bowls to catch overflowing pet food and water, which helps keep the floor clean, dry and free of food and water.

- Dog Bowl Mats have a smooth surface design, which is easy to keep clean. The surface is made from polypropylene, which dries quickly, is stain and mildew resistant will not fade or rot.
- A commercial-grade rubber backing helps hold the dog bowl mat (and thus the bowls) in place regardless of what type of floor the mat is placed on. The rubber won't degrade or deteriorate, even with constant use from multiple pets.
- Dog bowl floor mats feature a water dam border around the perimeter that prevents food and especially liquids from running off the sides of the mat and onto the surrounding floor, keeping things safe and tidy.
- Easily clean these dog bowl mats by shaking them out, vacuuming, washing off or, for a deeper cleaning, hosing off and air drying as needed.
- Dog Bowl Mats have 20% recycled content.